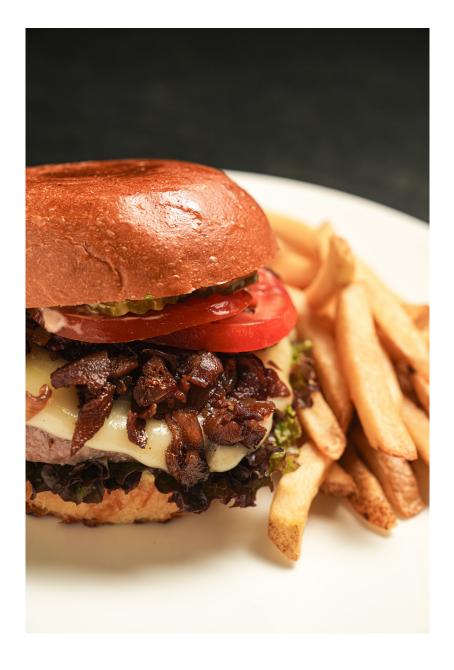

### CLASSIC BEEF BURGER (200G) 480

USDA 7oz Prime beef burger on a toasted brioche bun with shredded lettuce, tomato, onion ring, tartar sauce. Served with french fries