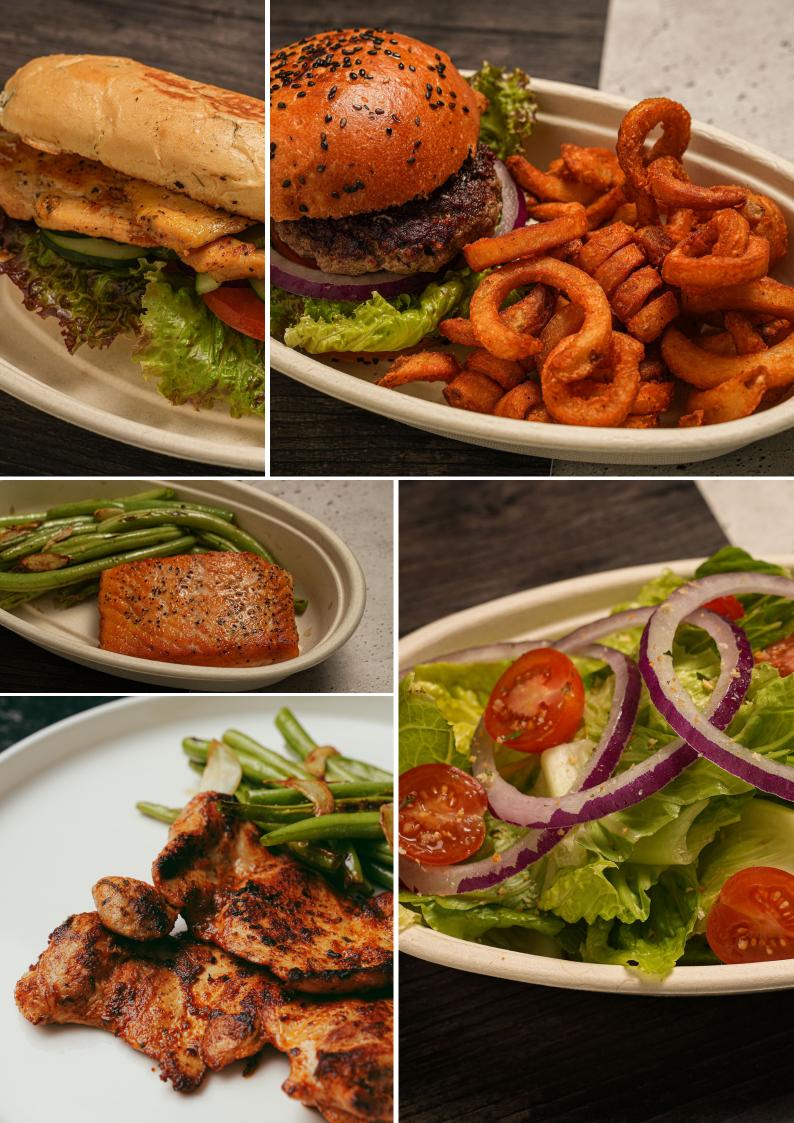

### CAESAR SALAD (40G) 380

Romaine hearts, homemade croutons, heirloom tomatoes, red onion, Caesar

Dressing

Add chicken (150G) **180** 

Add salmon (150G)) 200

### ISLAND CHICKEN SANDWICH (150G) 420

Grilled chicken on french bread with shredded lettuce, tomato, sliced cucumber, russian dressing

### GRILLED BABY CHICKEN STEAKS (380G) № 460

Marinated with chili & lime served with sautéed garlic string

### CLASSIC BEEF BURGER (200G) 480

USDA 7oz Prime beef burger on a toasted brioche bun with shredded lettuce, tomato, onion ring, tartar sauce. Served with french fries

### GRILLED SALMON PLATE (200G) ⊗ 500

Grilled salmon marinated in our house rub, served with sautéed garlic string beans

12 PM TO 4 PM / 6 PM TO 9:45 PM

© VEGAN ∅ VEGETARIAN ⊗ GLUTEN FREE ७ DRY FRUITS ⊗ SPICY ℝ RAW